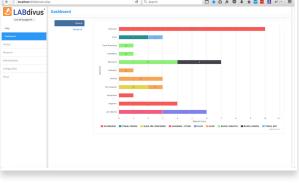

# LAB INSIGHTS, METRICS AND REPORTING

See lab operations work volume at every workflow step. Report on lab tech throughput, turn-around-time, completed diagnosis reports and specialized reports, such as cancer reports and high profile diagnosis reports. LABdivus® provides workflow metrics and tech productivity reporting to get insights and control of your lab operations.