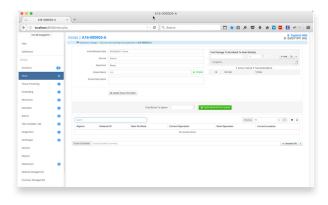

#### SPECIMEN TRACKING

Patient integrity and specimen tracking through your lab is the utmost importance in a highly regulated environment. LABdivus® ensures patient specimens are identified and managed in your lab. We provide operational insights to show what specimens are in the work queue, where they are and who handled them at all operational points in the lab. LABdivus® provides valuable real-time information about your Work-In-Progress.